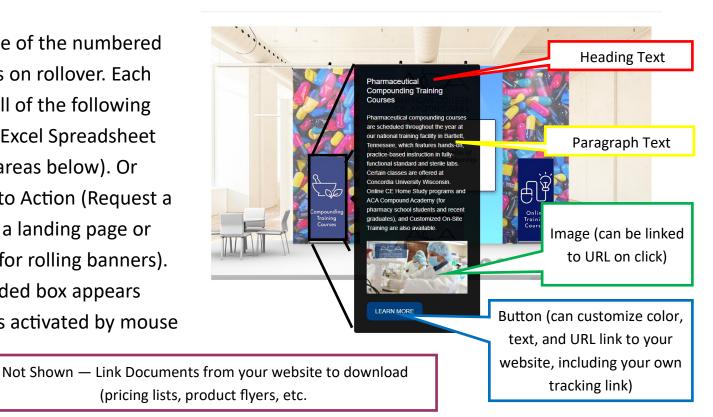

## How to get more viewer engagement out of your virtual booth:

PRO TIP #1 — Take advantage of the numbered areas to add popup windows on rollover. Each window can include any or all of the following elements from the planning Excel Spreadsheet (see corresponding colored areas below). Or design your area with a Call to Action (Request a Quote) and link it directly to a landing page or form on your website (ideal for rolling banners). In this sample, the black shaded box appears when the left roller banner is activated by mouse or touchscreen.

| -                        |                        | Ū                     |           | •                                                | This section is for you to customize each of the numbered areas as you wish. You have the option to include a popup box for each of the numbered areas or supply a URL for direct link, if desired. |                                                      |                                                                                                                                                                                                                                                                                                                                                                                                                                                                  |                                                                                                                  |                                                 |                   |           |               |                                                           |                    |                    |
|--------------------------|------------------------|-----------------------|-----------|--------------------------------------------------|-----------------------------------------------------------------------------------------------------------------------------------------------------------------------------------------------------|------------------------------------------------------|------------------------------------------------------------------------------------------------------------------------------------------------------------------------------------------------------------------------------------------------------------------------------------------------------------------------------------------------------------------------------------------------------------------------------------------------------------------|------------------------------------------------------------------------------------------------------------------|-------------------------------------------------|-------------------|-----------|---------------|-----------------------------------------------------------|--------------------|--------------------|
| Six Customizable Spaces: |                        |                       |           |                                                  |                                                                                                                                                                                                     |                                                      |                                                                                                                                                                                                                                                                                                                                                                                                                                                                  | lmage                                                                                                            |                                                 | l                 | Button    |               |                                                           | Downloadable Files |                    |
| Location                 | Name                   | Approx. Size<br>(WxH) | RGB Color | Suggested Use                                    | Popup?                                                                                                                                                                                              | 1 -                                                  | Paragraph Text                                                                                                                                                                                                                                                                                                                                                                                                                                                   | Source                                                                                                           | This Image Links<br>to URL (include<br>http://) | Video Source Link | RGB Color | Button Text   | This Button Links<br>to URL (include<br>http://)          | File Source Link   | Text to<br>display |
| 1                        | Desk                   | 504рх х 373рх         |           | Logo (if background used,<br>set to 60% opacity) | Yes/No                                                                                                                                                                                              |                                                      |                                                                                                                                                                                                                                                                                                                                                                                                                                                                  |                                                                                                                  |                                                 |                   |           |               |                                                           |                    |                    |
| 2                        | Left Roller<br>Banner  | 265рж ж 618рж         |           |                                                  | Yes                                                                                                                                                                                                 | Pharmaceutical<br>Compounding<br>Training<br>Courses | Pharmaceutical compounding courses are scheduled throughout the year at our national training facility in Bartlett, Tennessee, which features hands-on, practice-based instruction in fully-functional standard and sterile labs. Certain classes are offered at Concordia University Wisconsin. Online CE Home Study programs and ACA Compound Academy (for pharmacy school students and recent graduates), and Customized On-Site Training are also available. | https://acainfo.org/wp-<br>content/uploads/2014/<br>07/Training-Facebook-<br>Ad-1-e1528748107592-<br>300x157.png |                                                 | NA.               | 0,64,128  | LEARN<br>MORE | https://acainfo.org<br>/compounding-<br>training-courses/ | NA                 | NA                 |
| 3                        | Right Roller<br>Banner | 265рх х 618рх         |           |                                                  |                                                                                                                                                                                                     |                                                      |                                                                                                                                                                                                                                                                                                                                                                                                                                                                  |                                                                                                                  |                                                 |                   |           |               |                                                           |                    |                    |
| 4                        | Big Sign               | 1066рх х 1332 рх      |           |                                                  |                                                                                                                                                                                                     |                                                      |                                                                                                                                                                                                                                                                                                                                                                                                                                                                  |                                                                                                                  |                                                 |                   |           |               |                                                           |                    |                    |